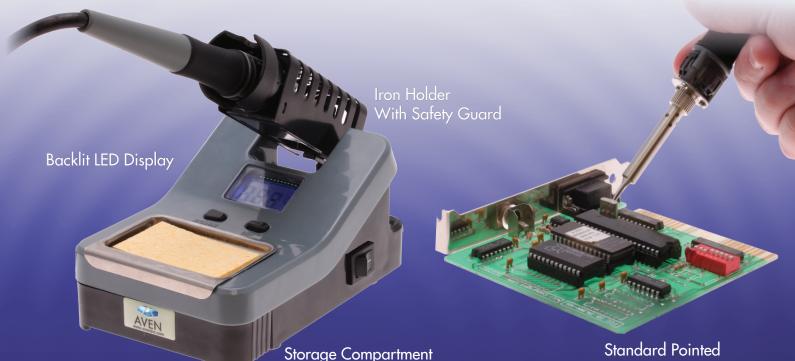

## **Compact & Convenient Soldering Station**

The Aven 30W temperature controlled soldering station features a compact design that takes up minimal bench top space, an LCD display with blue backlight, safety guard iron holder, and a high guality ceramic heater that heats quickly and is designed for reliable, longlasting use. The temperature range, from 160° to 550° C, is suitable for manual mounting and reworking of SMD components, audio equipment, RC hobbies and more. Soldering iron features a long life replaceable fine tip and comes with a 1.2m (4-foot) heavy-duty power cord. This exceptional soldering station also includes a recessed tip cleaning area with solid sponge for cleaning the iron tip as well as a small drawer in the base of the station for storing spare parts.